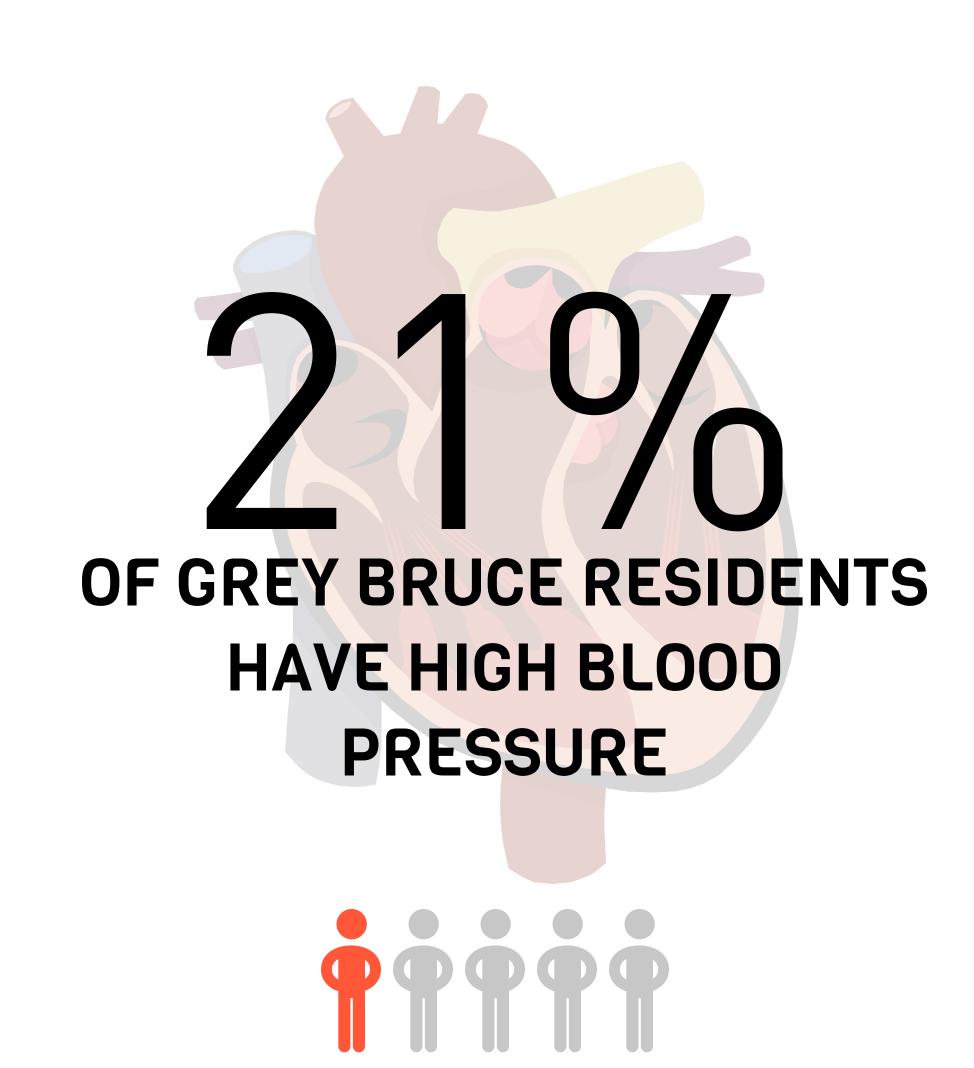

## HIGH BLOOD PRESSURE

## LOCAL RATES SIMILAR TO ONTARIO RATES

Grey Bruce residents and Ontarians are similarly likely to have high blood pressure.

Grey Bruce residents aged 65 and older, however, are less likely to have high blood pressure than Ontarians in the same age group.