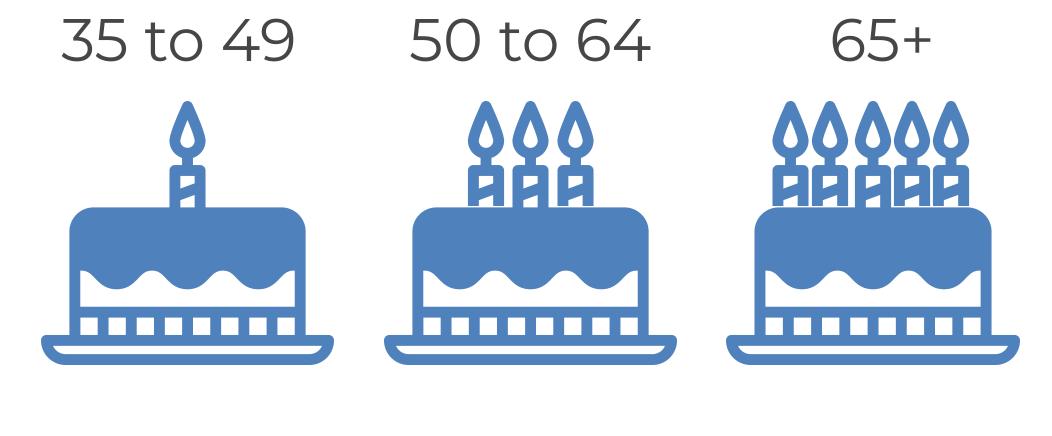

12%\* 33% 37%

## WITH AGE

MORE COMMON

Grey Bruce residents are more likely to have high blood pressure after age 50.