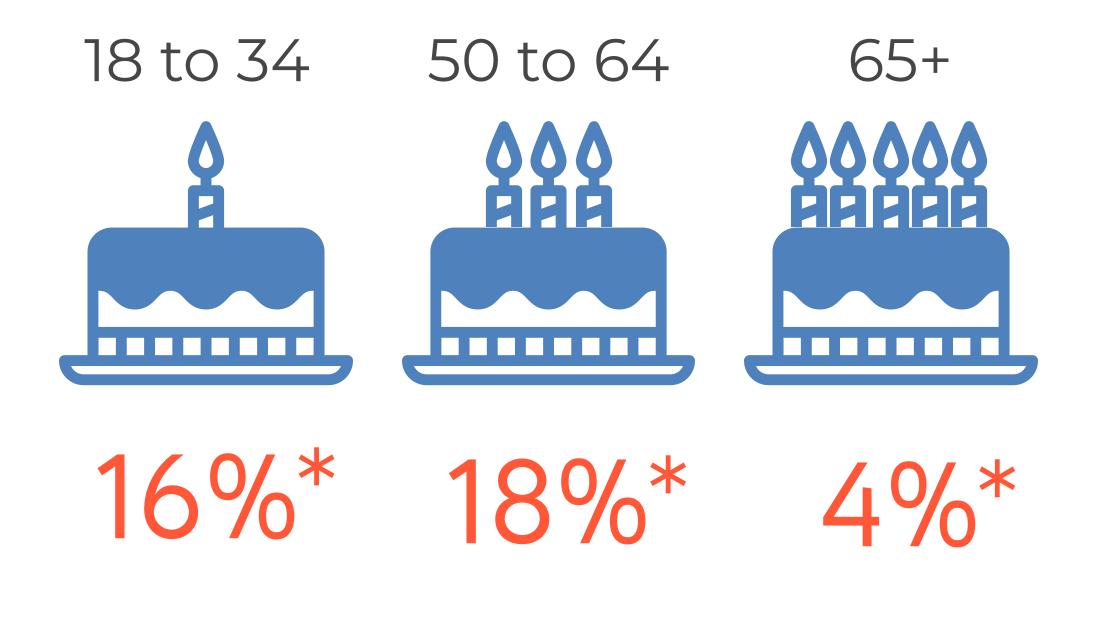

## LESS COMMON AMONG OLDER ADULTS

Grey Bruce residents aged 65+ are less likely to report having seriously contemplated suicide than those aged 18 to 34 and those aged 50 to 64.