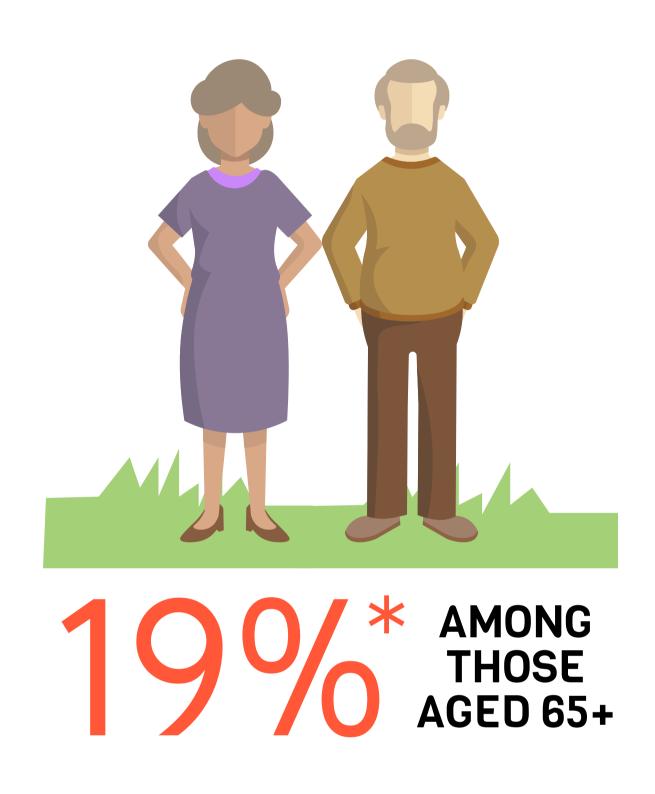

### OLDER ADULTS LESS LIKELY TO USE

Only 19%\* of Grey Bruce residents aged 65 and older have used cannabis, which is low relative to younger age groups.