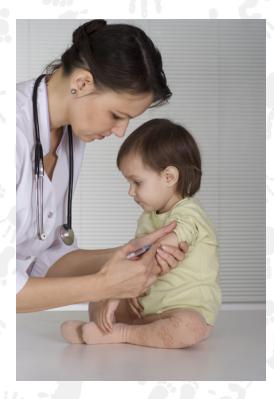

#### **IMMUNIZATION**

Is your child going to childcare or school? Public Health needs immunization records for all enrolled children. Ask if your healthcare provider reports immunizations to Public Health or <u>report them</u> <u>directly</u>.